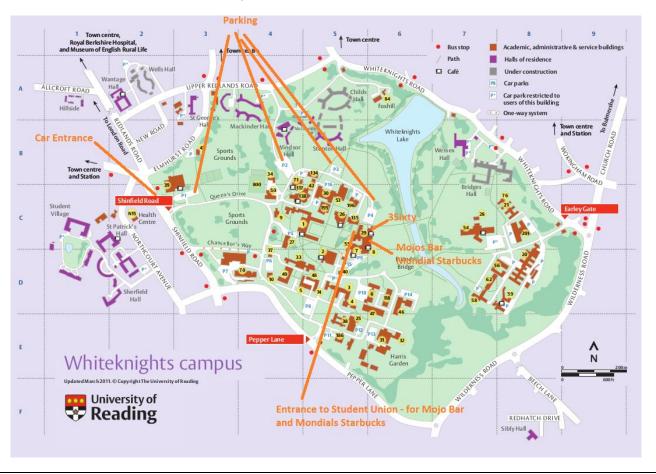

### Presentation - Monterey & Mondial Suites - Reading University

Please allow enough time to park. **Do NOT Park** on any access road. The best entrance to Reading University is via the Shinfield Road Entrance.

Car Parking: Please use Car Parks P4, P3, P2, P16, and Nursery (please observe parking directions from Security personnel) (See Map below). We would appreciate it if parents could share cars wherever possible.

# Whiteknights Campus Map of Reading University and Plan of Venue.

- The EBFA presentation is held at 3Sixty Night Club, Students' Union, Reading University, Whiteknights, Reading RG6 6UR. Then, follow the signs to Car Park 4.
- what3words- Car Park 4 (tame.chefs.employ) and 3sixty Entrance/Box Office (smiles.crew.public).
- Building is no. 29 on the map.
- The best entrance to Reading University is via the Whiteknights Entrance on Shinfield Road.
- Car Parking please use Car Parks P4, P3, P2, and P1a (please observe car parking directions from any Security personnel)
- Please arrive 30-60 minutes before your presentation slot
- Mojo's Student Union bar is open until 4.45 pm. A waiting area and an outdoor patio are available.